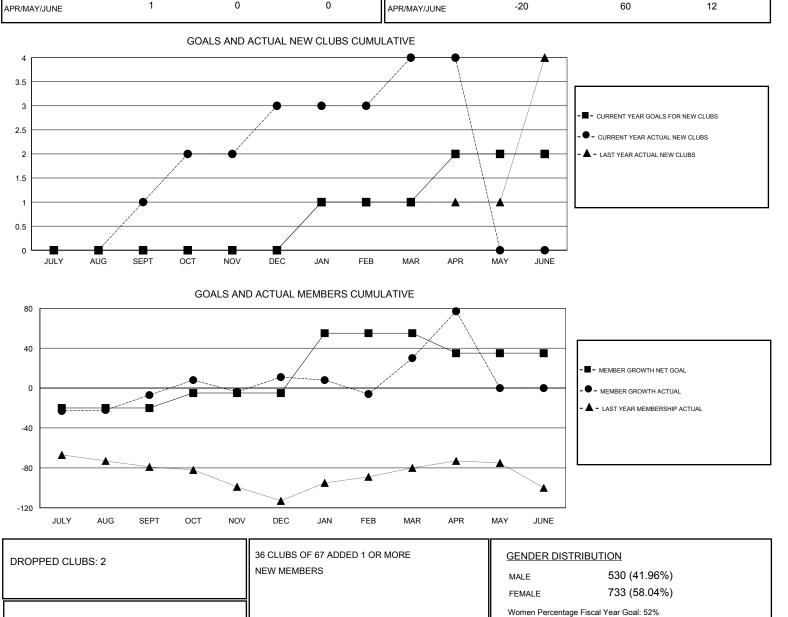

## LOCATION TURKEY Clubs Members RESULTS FOR 2018-2019 RESULTS FOR 2018-2019 NEW CLUBS NEW CLUB GOAL DROPPED CLUBS MEMBER GROWTH NET MEMBER GROWTH DROPPED QUARTER QUARTER GOAL ACTUAL MEMBERS ACTUAL (including transfers) 0 1 0 -20 41 48 JULY/AUG/SEPT JULY/AUG/SEPT 0 2 0 15 80 58 OCT/NOV/DEC OCT/NOV/DEC 2 1 1 60 62 38 JAN/FEB/MAR JAN/FEB/MAR 1 ٥ 0 -20 60